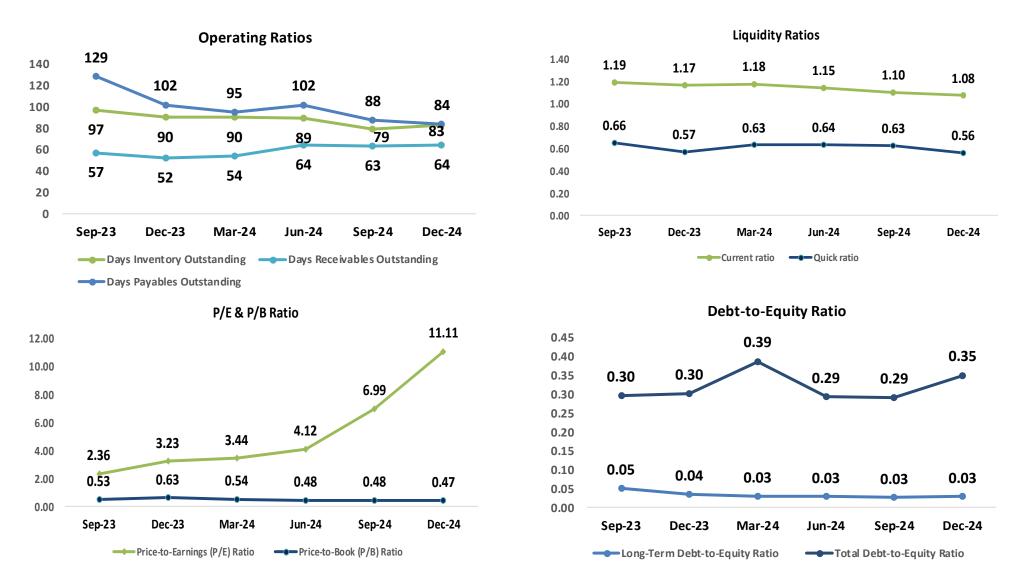

| 13.0          |
| 2025 Forcasted | 287.0   | 82.0         | 1,086.4  | 9.5         | 9.0           |







# **Key Business Highlights**

## Financial Highlights



Revenue

**HY25 PKR 2.93 Bn** HY24 PKR 2.89 Bn



**Profitability** 

**HY25 PKR 11.87 Mn** HY24 PKR 178.31 Mn



**EPS** 

**HY25 PKR 0.20** HY24 PKR 3.01



**Exports** 

**HY25 PKR 12.92 Mn** HY24 PKR 14.02 Mn

## Scale



Tax Contribution

**HY25 PKR 609.47 Mn** HY24 PKR 603.01 Mn



Net Equity

**Dec-24 PKR 2.17 Bn** Jun-24 PKR 2.24 Bn



Total Assets

**Dec-24 PKR 4.89 Bn** Jun-24 PKR 4.81 Bn



Market Capitalization

**Dec-24 PKR 1.01 Bn** Dec-23 PKR 1.25 Bn



## **Operational Highlights**







## **MACFL** – Half Years Financials at a Glance

Figures in PKR Million









# **MACFL - Quarterly Ratios**



## **Key Areas & Future Outlook**



#### THERMAL EXTRUSION COATING MACHINE

- Strengthening Our Value-Added Product Portfolio
- Pioneering High-Performance Films for Advanced Applications
- Enhancing Film Functionality & Market Potential



#### **ENERGY**

- Energy prices remain volatile due to regulations and geopolitical factors.
- Gas price hikes (22.50% in Feb 2025) and supply disruptions are impacting operations, prompting the company to explore alternative power solutions for cost efficiency and reliability.
- The company is exploring energy-efficient solutions, including solar implementation, to mitigate risks.



#### **SUPPLY CHAIN**

- Geopolitical tensions are easing, improving supply chain conditions.
- Raw material pricing remains a key factor.



#### **CONSUMER DEMAND**