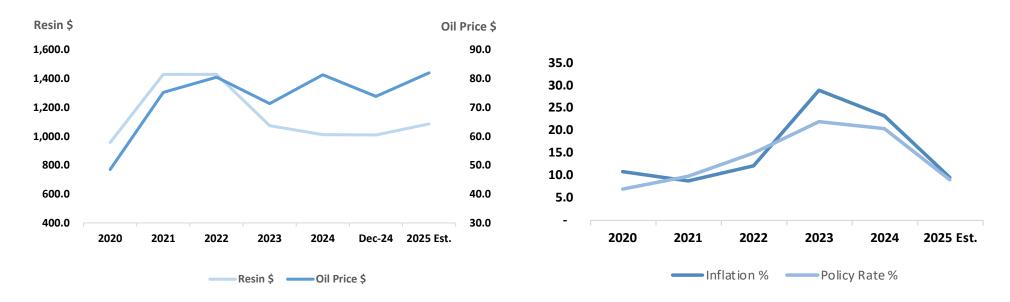

# **Macro Economic Factors - Trend Analysis**

| FY             | PKR:USD | Oil Price \$ | Resin \$ | Inflation % | Policy Rate % |
|----------------|---------|--------------|----------|-------------|---------------|
| 2020           | 167.7   | 48.5         | 957.3    | 10.7        | 7.0           |
| 2021           | 157.3   | 75.2         | 1,429.4  | 8.9         | 9.8           |
| 2022           | 204.6   | 80.5         | 1,429.4  | 12.2        | 15.0          |
| 2023           | 286.1   | 71.3         | 1,074.3  | 29.2        | 22.0          |
| 2024           | 278.4   | 81.3         | 1,011.8  | 23.4        | 20.5          |
| Dec-24         | 278.5   | 73.9         | 1,010.0  | 4.1         | 13.0          |
| 2025 Forcasted | 287.0   | 82.0         | 1,086.4  | 9.5         | 9.0           |