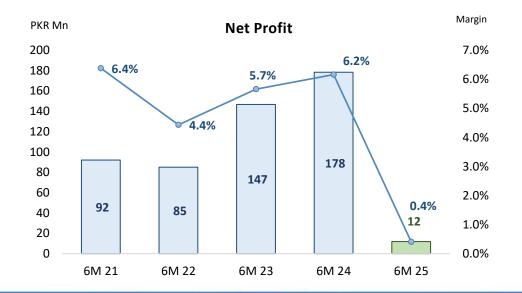

## **MACFL** – Half Years Financials at a Glance

Figures in PKR Million

## Financial Highlights

Revenue

**HY25 PKR 2.93 Bn** HY24 PKR 2.89 Bn

**Profitability** 

**HY25 PKR 11.87 Mn** HY24 PKR 178.31 Mn

**EPS** 

**HY25 PKR 0.20** HY24 PKR 3.01

**Exports** 