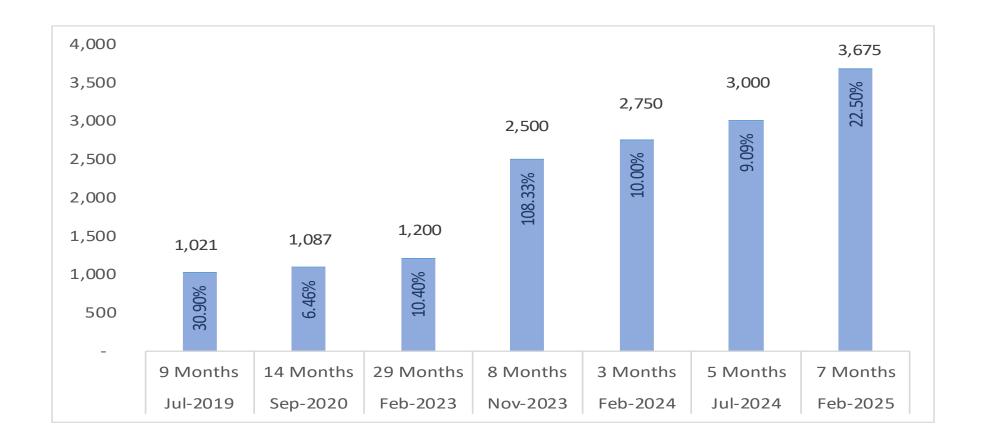

## **Gas Rates**

The Economic Coordination Committee (ECC) of the Cabinet has approved an increase in the gas tariff for captive power plants from Rs. 3,000 per MMBTU to Rs. 3,500 per MMBTU in January 2025 with effect from February 01, 2025. Further levy of 5% also implemented.

#### **ENERGY**

- Energy prices remain volatile due to regulations and geopolitical factors.
- Gas price hikes (22.50% in Feb 2025) and supply disruptions are impacting operations, prompting the company to explore alternative power solutions for cost efficiency and reliability.
- The company is exploring energy-efficient solutions, including solar implementation, to mitigate risks.