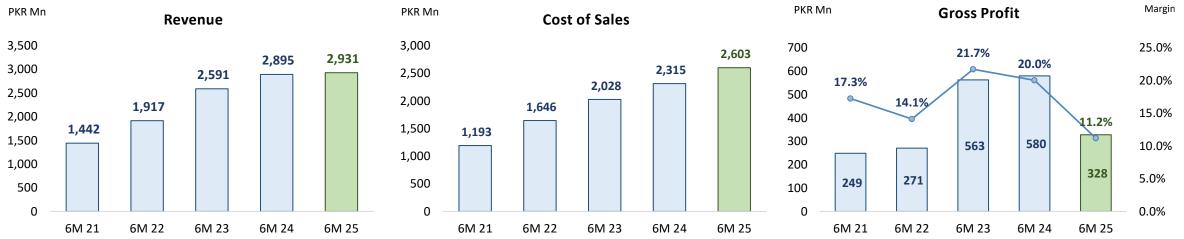

## **MACFL** – Half Years Financials at a Glance

Figures in PKR Million

## Financial Highlights

Revenue

**HY25 PKR 2.93 Bn** HY24 PKR 2.89 Bn

**Profitability** 

**HY25 PKR 11.87 Mn** HY24 PKR 178.31 Mn

**EPS** 

**HY25 PKR 0.20** HY24 PKR 3.01

**Exports** 