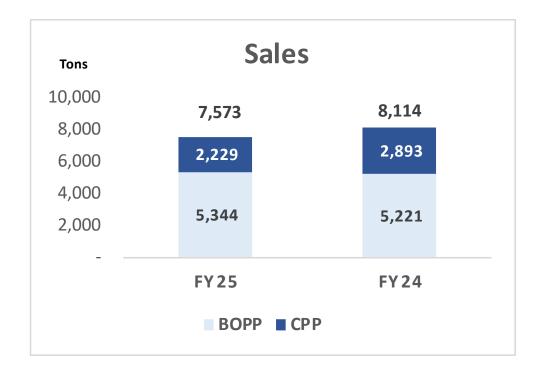

| 81.3         | 1,011.8  | 23.4        | 20.5          |
| Dec-24         | 278.5   | 73.9         | 1,010.0  | 4.1         | 13.0          |
| 2025 Forcasted | 287.0   | 82.0         | 1,086.4  | 9.5         | 9.0           |







# **Key Business Highlights**

## Financial Highlights



Revenue

**HY25 PKR 2.93 Bn** HY24 PKR 2.89 Bn



**Profitability** 

**HY25 PKR 11.87 Mn** HY24 PKR 178.31 Mn



**EPS** 

**HY25 PKR 0.20** HY24 PKR 3.01



**Exports** 

**HY25 PKR 12.92 Mn** HY24 PKR 14.02 Mn

## Scale



Tax Contribution

**HY25 PKR 609.47 Mn** HY24 PKR 603.01 Mn



Net Equity

**Dec-24 PKR 2.17 Bn** Jun-24 PKR 2.24 Bn



Total Assets

**Dec-24 PKR 4.89 Bn** Jun-24 PKR 4.81 Bn



Market Capitalization

**Dec-24 PKR 1.01 Bn** Dec-23 PKR 1.25 Bn



## **Operational Highlights**







## **MACFL** – Half Years Financials at a Glance

Figures in PKR Million









# **MACFL - Quarterly Ratios**



## **Key Areas & Future Outlook**



#### THERMAL EXTRUSION COATING MACHINE

- Strengthening Our Value-Added Product Portfolio
- Pioneering High-Performance Films for Advanced Applications
- Enhancing Film Functionality & Market Potential



#### **ENERGY**

- Energy prices remain volatile due to regulations and geopolitical factors.
- Gas price hikes (22.50% in Feb 2025) and supply disruptions are impacting operations, prompting the company to explore alternative power solutions for cost efficiency and reliability.
- The company is exploring energy-efficient solutions, including solar implementation, to mitigate risks.



#### **SUPPLY CHAIN**

- Geopolitical tensions ar