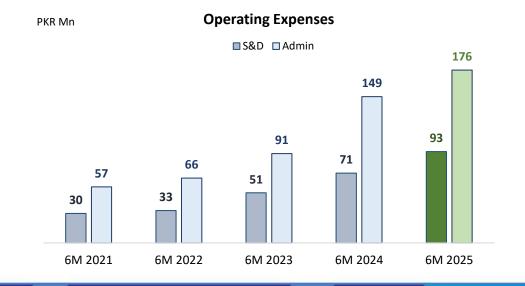

8.5   | 73.9         | 1,010.0  | 4.1         | 13.0          |
| 2025 Forcasted | 287.0   | 82.0         | 1,086.4  | 9.5         | 9.0           |







# **Key Business Highlights**

## Financial Highlights



Revenue

**HY25 PKR 2.93 Bn** HY24 PKR 2.89 Bn



**Profitability** 

**HY25 PKR 11.87 Mn** HY24 PKR 178.31 Mn



**EPS** 

**HY25 PKR 0.20** HY24 PKR 3.01



**Exports** 

**HY25 PKR 12.92 Mn** HY24 PKR 14.02 Mn

## Scale



Tax Contribution

**HY25 PKR 609.47 Mn** HY24 PKR 603.01 Mn



Net Equity

**Dec-24 PKR 2.17 Bn** Jun-24 PKR 2.24 Bn



Total Assets

**Dec-24 PKR 4.89 Bn** Jun-24 PKR 4.81 Bn



Market Capitalization

**Dec-24 PKR 1.01 Bn** Dec-23 PKR 1.25 Bn



## **Operational Highlights**







## **MACFL** – Half Years Financials at a Glance

Figures in PKR Million









# **MACFL - Quarterly Ratios**



## **Key Areas & Future Outlook**



#### THERMAL EXTRUSION COATING MACHINE

- Strengthening Our Value-Added Product Portfolio
- Pioneering High-Performance Films for Advanced Applications
- Enhancing Film Functionality & Market Potential



#### **ENERGY**

- Energy prices remain volatile due to regulations and geopolitical factors.
- Gas price hikes (22.50% in Feb 2025) and supply disruptions are impacting operations, prompting the company to explore alternative power solutions for cost efficiency and reliability.
- The company is exploring energy-efficient solutions, including solar implementation, to mitigate risks.



#### **SUPPLY CHAIN**

- Geopolitical tensions are easing, improving supply chain conditions.
- Raw material pricing remains a ke