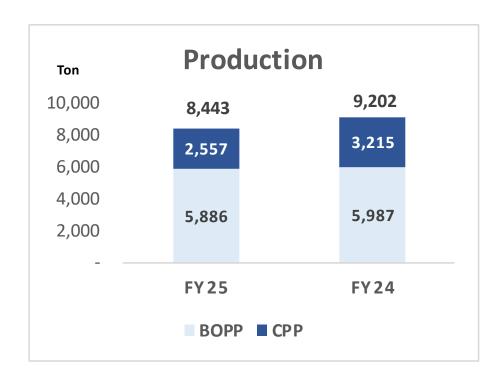

| 81.3         | 1,011.8  | 23.4        | 20.5          |
| Dec-24         | 278.5   | 73.9         | 1,010.0  | 4.1         | 13.0          |
| 2025 Forcasted | 287.0   | 82.0         | 1,086.4  | 9.5         | 9.0           |







# **Key Business Highlights**

## Financial Highlights



Revenue

**HY25 PKR 2.93 Bn** HY24 PKR 2.89 Bn



**Profitability** 

**HY25 PKR 11.87 Mn** HY24 PKR 178.31 Mn



**EPS** 

**HY25 PKR 0.20** HY24 PKR 3.01



**Exports** 

**HY25 PKR 12.92 Mn** HY24 PKR 14.02 Mn

## Scale



Tax Contribution

**HY25 PKR 609.47 Mn** HY24 PKR 603.01 Mn



Net Equity

**Dec-24 PKR 2.17 Bn** Jun-24 PKR 2.24 Bn



Total Assets

**Dec-24 PKR 4.89 Bn** Jun-24 PKR 4.81 Bn



Market Capitalization

**Dec-24 PKR 1.01 Bn** Dec-23 PKR 1.25 Bn



## **Operational Highlights**







## **MACFL** – Half Years Financials at a Glance

Figures in PKR Million









# **MACFL - Quarterly Ratios**



## **Key Areas & Future Outlook**



#### THERMAL EXTRUSION COATING MACHINE

- Strengthening Our Value-Added Product Portfolio
- Pioneering High-Performance Films for Advanced Applications
- Enhancing Film Functionality & Market Potential



#### **ENERGY**

- Energy prices remain volatile due to regulations and geopolitical factors.
- Gas price hikes (22.50% in Feb 2025) and supply disruptions are impacting operations, prompting the company to explore alternative power solutions for cost efficiency and reliability.
- The company is exploring energy-efficient solutions, including solar implementation, to mitigate risks.



#### **SUPPLY CHAIN**

- Geopolitical tensions