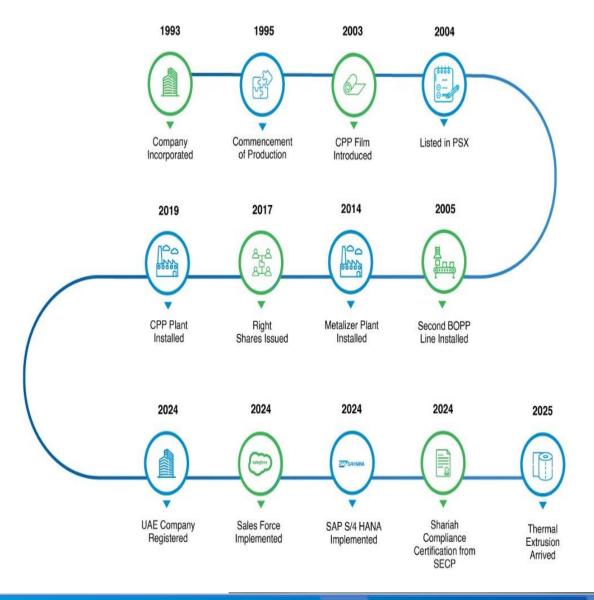

# **Company Overview**

Macpac Films Ltd was founded and incorporated in 1993 by Mr. Maqbool Elahi Shaikh, a pioneer in Pakistan's BOPP, CPP, and high-performance lamination films industry, whose contributions to plastic packaging are widely recognized. Our journey over the past three decades reflects our commitment to excellence and growth, grounded in deep industry expertise and continuous innovation.